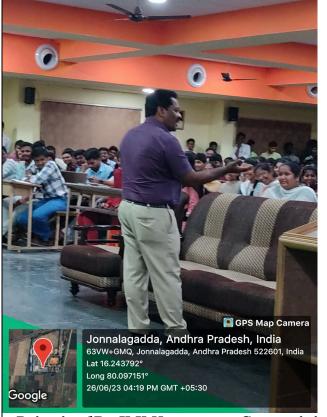

Mr.Ramesh sir is guiding the students towards community service

PrincipalDr.Y.V.Narayana Garu giving Guidelines to community service project