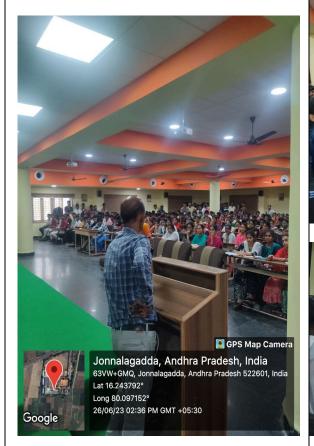

Mr.Ramesh sir is guiding the students towards community service

PrincipalDr.Y.V.Narayana Garu giving Guidelines to community service project