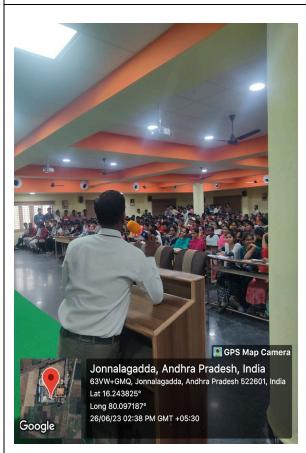

## Photographs of the event

Mr. Vijay Kumar sir giving instructions to students

NSS Program Officer Dr. K. Kanthi Kumar sir guiding the students towards community service

Mrs.J.Lakshi madam is guiding the students towards community service