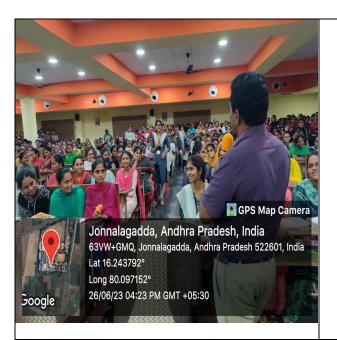

## Photographs of the event

Mr. Vijay Kumar sir giving instructions to students

NSS Program Officer Dr. K. Kanthi Kumar sir guiding the students towards community service

Mrs.J.Lakshi madam is guiding the students towards community service